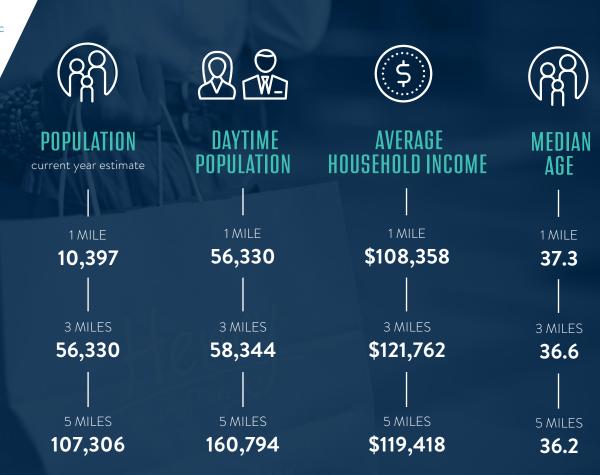

### LOCATION OVERVIEW

- Strong regional retail district with extended trade area due to strategic location at I-55 full interchange
- Excellent demographic profile with nearly 200,000 residents within 5 miles of the subject property
- Proximate to significant activity generators including the 950,000 square foot Louis Joliet Mall
- Other significant area retailers include Target, Home Depot, Dick's, Barnes & Noble, Ross Dress For Less, Joann Fabrics, Michael's, Bed Bath & Beyond, Pier 1 Imports, Best Buy, Ashley Furniture and Bob's Furniture
- Signalized access point along Route 30 with additional access from Renwick Road