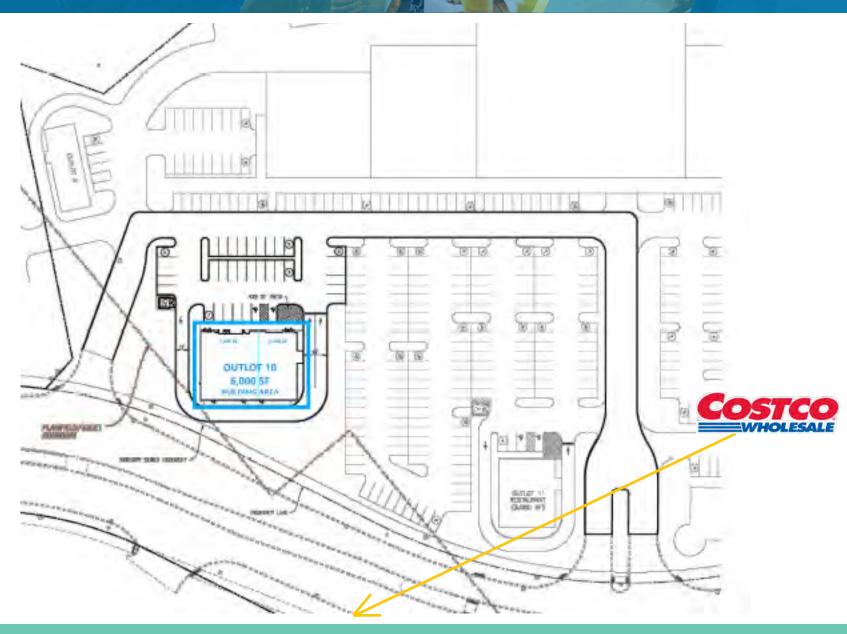

### LOCATION OVERVIEW

- Strong regional retail district with extended trade area due to strategic location at I-55 full interchange
- Excellent demographic profile with nearly 200,000 residents within 5 miles of the subject property
- Proximate to significant activity generators including the 950,000 square foot Louis Joliet Mall
- Other significant area retailers include Target, Home Depot, Dick's, Barnes & Noble, Ross Dress For Less, Joann Fabrics, Michael's, Bed Bath & Beyond, Pier 1 Imports, Best Buy, Ashley Furniture and Bob's Furniture
- Signalized access point along Route 30 with additional access from Renwick Road