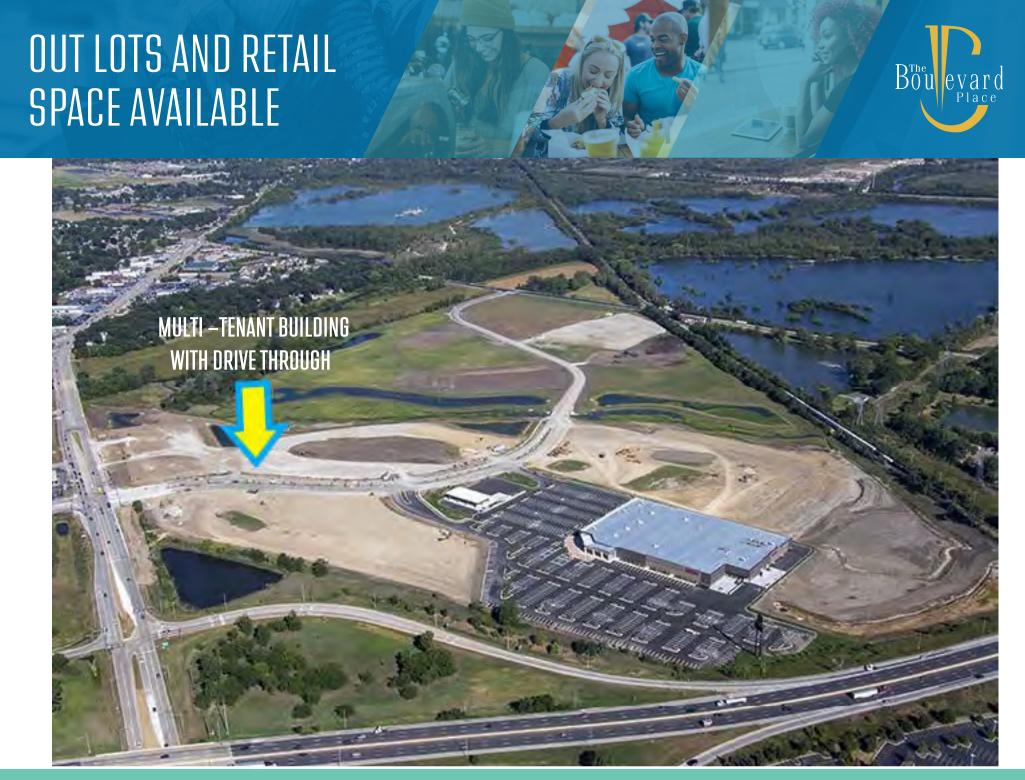

### LOCATION OVERVIEW

- Strong regional retail district with extended trade area due to strategic location at I-55 full interchange
- Excellent demographic profile with nearly 200,000 residents within 5 miles of the subject property
- Proximate to significant activity generators including the 950,000 square foot Louis Joliet Mall
- Other significant area retailers include Target, Home Depot, Dick's, Barnes & Noble, Ross Dress For Less, Joann Fabrics, Michael's, Bed Bath & Beyond, Pier 1 Imports, Best Buy, Ashley Furniture and Bob's Furniture
- Signalized access point along Route 30 with additional access from Renwick Road