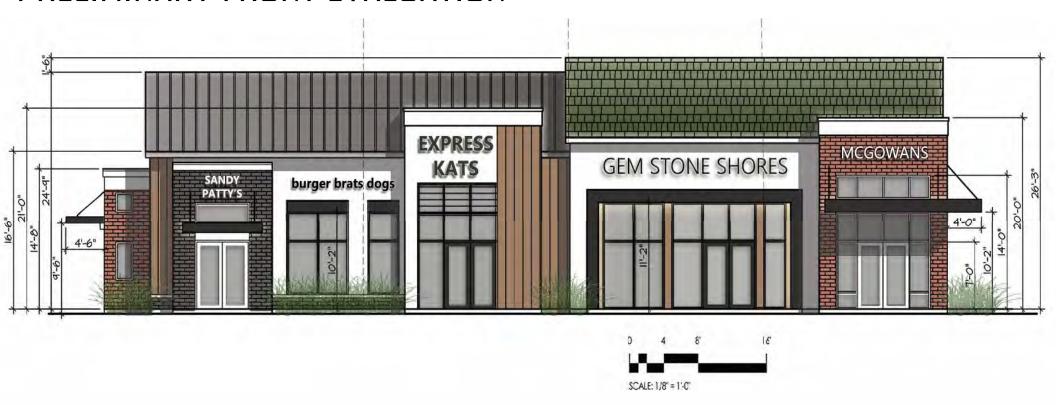

# AVAILABLE MULTI TENANT BUILDING WITH DRIVE-THRU AT COSTCO ANCHORED DEVELOPMENT









## AVAILABLE MULTI TENANT BUILDING WITH DRIVE-THRU AT COSTCO ANCHORED DEVELOPMENT







### PRELIMINARY FRONT EVALUATION





## AVAILABLE MULTI TENANT BUILDING WITH DRIVE-THRU AT COSTCO ANCHORED DEVELOPMENT







PRELIMINARY REAR EVALUATION



### LOCATION OVERVIEW



- Strong regional retail district with extended trade area due to strategic location at I-55 full interchange
- Excellent demographic profile with nearly 200,000 residents within 5 miles of the subject property
- Proximate to significant activity generators including the 950,000 square foot Louis Joliet Mall
- Other significant area retailers include Target, Home Depot, Dick's, Barnes & Noble, Ross Dress For Less, Joann Fabrics, Michael's, Bed Bath & Beyond, Pier 1 Imports, Best Buy, Ashley Furniture and Bob's Furniture
- Signalized access point along Route 30 with additional access from Renwick Road

### **MARIO MELONE**

Vice President +1 63