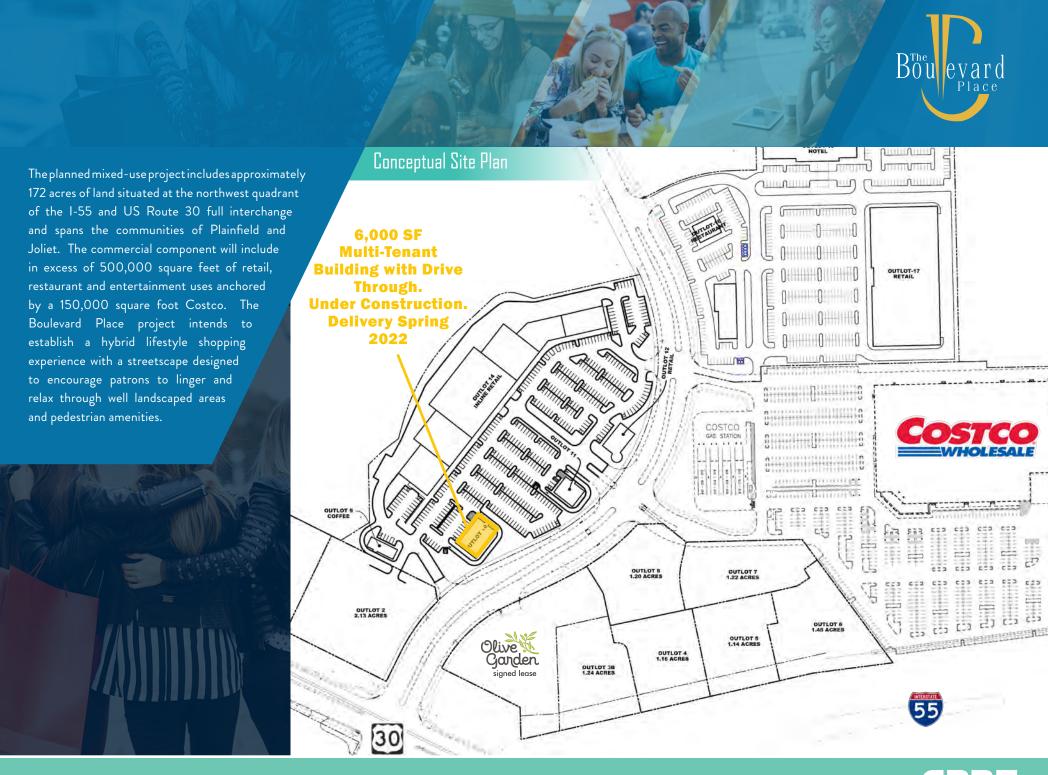

### LOCATION OVERVIEW

- Strong regional retail district with extended trade area due to strategic location at I-55 full interchange
- Excellent demographic profile with nearly 200,000 residents within 5 miles of the subject property
- Proximate to significant activity generators including the 950,000 square foot Louis Joliet Mall
- Other significant area retailers include Target, Home Depot, Dick's, Barnes & Noble, Ross Dress For Less, Joann Fabrics, Michael's, Bed Bath & Beyond, Pier 1 Imports, Best Buy, Ashley Furniture and Bob's Furniture
- Signalized access point along Route 30 with additional access from Renwick Road