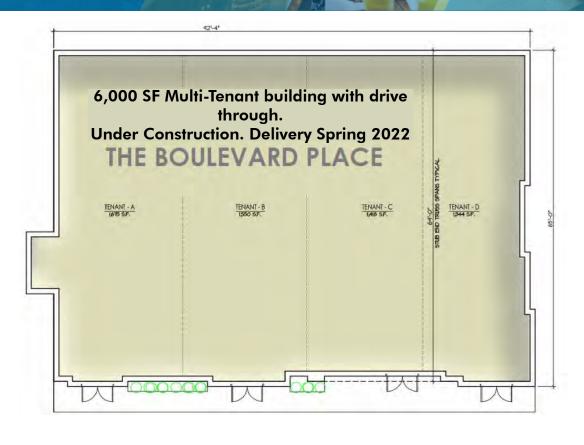

# AVAILABLE MULTI TENANT BUILDING WITH DRIVE-THRU AT COSTCO ANCHORED DEVELOPMENT

## AVAILABLE MULTI TENANT BUILDING WITH DRIVE-THRU AT COSTCO ANCHORED DEVELOPMENT