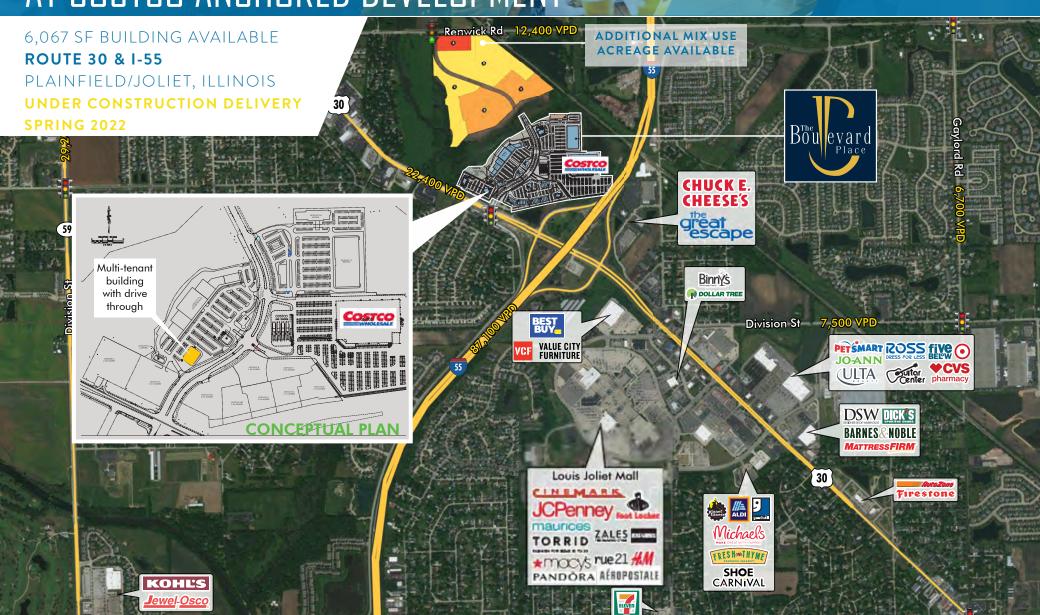

### LOCATION OVERVIEW

- Strong regional retail district with extended trade area due to strategic location at I-55 full interchange
- Excellent demographic profile with nearly 200,000 residents within 5 miles of the subject property
- Proximate to significant activity generators including the 950,000 square foot Louis Joliet Mall
- Other significant area retailers include Target, Home Depot, Dick's, Barnes & Noble, Ross Dress For Less, Joann Fabrics, Michael's, Bed Bath & Beyond, Pier 1 Imports, Best Buy, Ashley Furniture and Bob's Furniture
- Signalized access point along Route 30 with additional access from Renwick Road